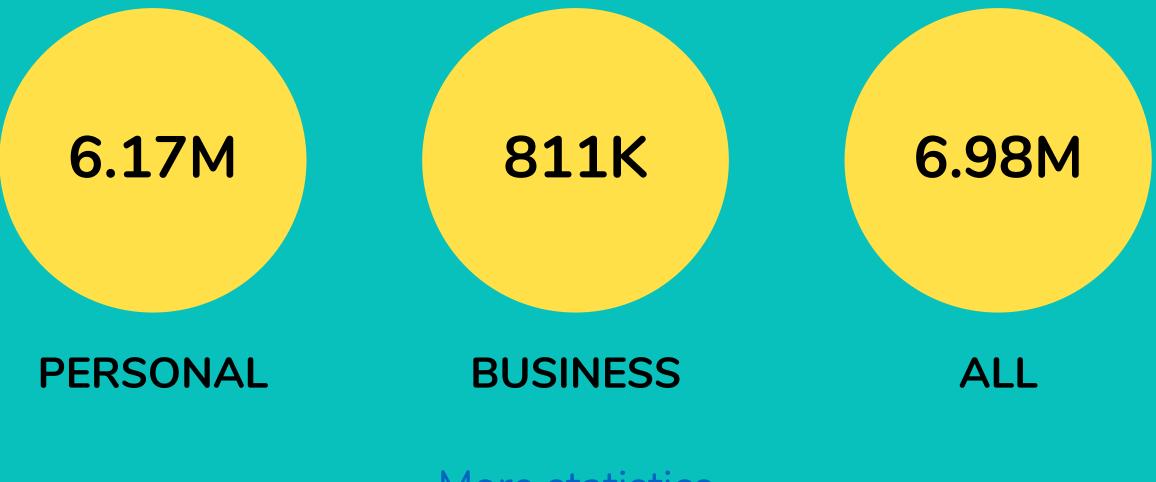

t (45 000 EUR) was financed via our platform.

Here small business grows together with people who trust you

### FINBEE NEWS: INVESTMENT INTO PLATFORM

In May 2017 Estonian investment company ZeroSum Capital became a major shareholder of the platform by acquiring 40 percent of company's stock. This investment ensures faster growth of FinBee in Lithuania and other markets.



### FINBEE NEWS: COMPENSATION FUND

In May 2017, newly elected FinBee board decided to cease activities of FinBee Compensation Fund beginning June 1<sup>st</sup> 2017. Final payments for investors were made on July 21<sup>st</sup> 2017.



### FINBEE'S COMPENSATION FUND WAS ACTIVE FOR 17 MONTHS. 87 753 EUR WERE DISTRIBUTED TO INVESTORS.

# RESULTS IN NUMBERS

## IN NUMBERS: LOANS ISSUED AS OF SEPTEMBER $20^{TH} 2017$



More statistics



## IN NUMBERS: AVERAGE PERSONAL LOAN INTEREST RATE BY RATING AS OF SEPTEMBER $20^{TH}$ 2017



## IN NUMBERS: AVERAGE BUSINESS LOAN INTEREST RATE BY RATING AS OF SEPTEMBER $20^{TH}$ 2017



Remark: A rating interest rate is lower because of bigger number of real estate secured loans that tend to be cheaper.

### **AWESOME QUOTE:**

'I am very satisfied with FinBee. I am still surprised about their low failure rate. With almost 27% return after failures I would not have expected it at the beginning.'

p2p-anlage.de

### IN NUMBERS: NPLs AS OF 20<sup>TH</sup> SEPTEMBER 2017



% OF NPLs IN PORTFOLIO BUSINESS NPLs (EUR) ALL NPLs (EUR)

### IN NUMBERS: SHARE OF NPLs (PERSONAL LOANS) BY RATING AS OF SEPTEMBER 20<sup>TH</sup> 2017



### **AWESOME FACT:**

### FINBEE'S HISTO