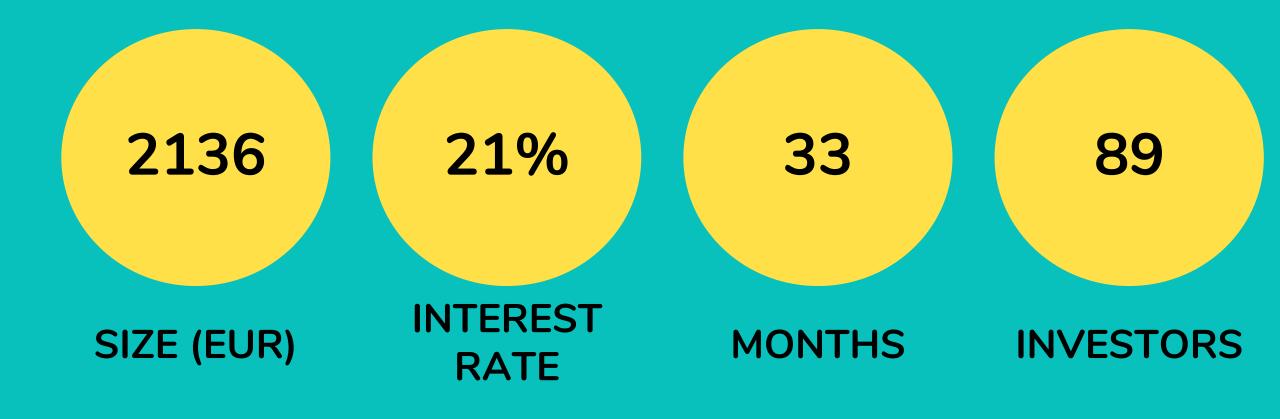

MBERS: AVERAGE BUSINESS LOAN INTEREST RATE BY RATING AS OF SEPTEMBER $20^{TH}$ 2017



Remark: A rating interest rate is lower because of bigger number of real estate secured loans that tend to be cheaper.

### **AWESOME QUOTE:**

'I am very satisfied with FinBee. I am still surprised about their low failure rate. With almost 27% return after failures I would not have expected it at the beginning.'

p2p-anlage.de

### IN NUMBERS: NPLs AS OF 20<sup>TH</sup> SEPTEMBER 2017



% OF NPLs IN PORTFOLIO BUSINESS NPLs (EUR) ALL NPLs (EUR)

### IN NUMBERS: SHARE OF NPLs (PERSONAL LOANS) BY RATING AS OF SEPTEMBER 20<sup>TH</sup> 2017



### **AWESOME FACT:**

### FINBEE'S HISTORICAL NPLs RATE OF 4.8% IS ONE OF THE BEST AMONG EUROPEAN P2P PLATFORMS.

### HOW DOES AN AVERAGE PERSONAL LOAN LOOK LIKE?



### HOW DOES AN AVERAGE BUSINESS LOAN LOOKS LIKE?



### IN NUMBERS: INVESTORS AS OF SEPTEMBER 20<sup>TH</sup> 2017



# PROTECTING YOUR MONEY

### HOW DO WE HANDLE LATE PAYMENTS?



### HOW DO WE HANDLE DEFAULT LOANS?



## As of 20<sup>th</sup> September 2017, 61 cases of debt recovery are in execution stage.

WHILE OUR SYSTEM OF DEALING WITH LATE AND DEFAULT PAYMENTS PROVIDES SUBSTANTIAL RESULTS, OUR MAIN GOAL IS TO ATTRACT MORE SOLVENT BORROWERS AND TO MAINTAIN LOW NPLs RATE.

# INVESTING BECOMES EASIER

### **INVESTING BECOMES EASIER:**

**BETTER AUTOLEND.** FROM SEPTEMBER 2017, AUTOLEND FEATURE IS ACTIVE FOR BOTH PERSONAL AND BUSINESS LOANS.

EVEN BETTER AUTOLEND. ON SEPTEMBER 19<sup>TH</sup> WE'VE INTRODUCED A POSSIBILITY TO CHOOSE PRE-SET CONSERVATIVE, BALANCED OR PROGRESSIVE AUT