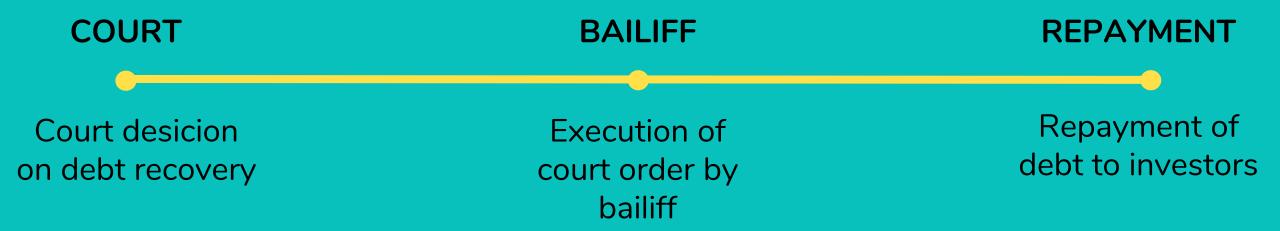

### HOW DO WE HANDLE DEFAULT LOANS?

## As of 20<sup>th</sup> September 2017, 61 cases of debt recovery are in execution stage.

WHILE OUR SYSTEM OF DEALING WITH LATE AND DEFAULT PAYMENTS PROVIDES SUBSTANTIAL RESULTS, OUR MAIN GOAL IS TO ATTRACT MORE SOLVENT BORROWERS AND TO MAINTAIN LOW NPLs RATE.