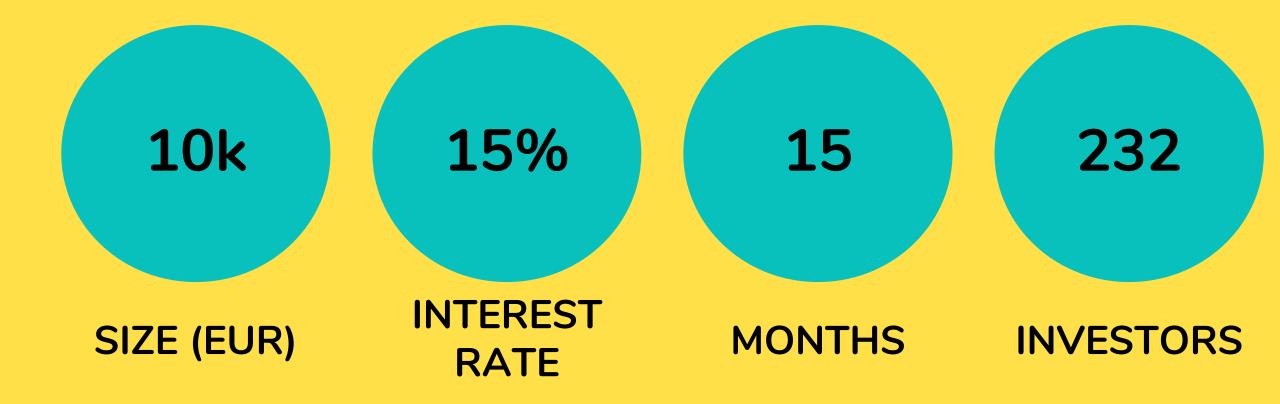

AS OF SEPTEMBER $20^{TH}$ 2017



Remark: A rating interest rate is lower because of bigger number of real estate secured loans that tend to be cheaper.

### **AWESOME QUOTE:**

'I am very satisfied with FinBee. I am still surprised about their low failure rate. With almost 27% return after failures I would not have expected it at the beginning.'

p2p-anlage.de

### IN NUMBERS: NPLs AS OF 20<sup>TH</sup> SEPTEMBER 2017



% OF NPLs IN PORTFOLIO BUSINESS NPLs (EUR) ALL NPLs (EUR)

### IN NUMBERS: SHARE OF NPLs (PERSONAL LOANS) BY RATING AS OF SEPTEMBER 20<sup>TH</sup> 2017



### **AWESOME FACT:**

### FINBEE'S HISTORICAL NPLs RATE OF 4.8% IS ONE OF THE BEST AMONG EUROPEAN P2P PLATFORMS.

### HOW DOES AN AVERAGE PERSONAL LOAN LOOK LIKE?



### HOW DOES AN AVERAGE BUSINESS LOAN LOOKS LIKE?



### IN NUMBERS: INVESTORS AS OF SEPTEMBER 20<sup>TH</sup> 2017



# PROTECTING YOUR MONEY

### HOW DO WE HANDLE LATE PAYMENTS?



### HOW DO WE HANDLE DEFAULT LOANS?



## As of 20<sup>th</sup> September 2017, 61 cases of debt recovery are in execution stage.

WHILE OUR SYSTEM OF DEALING WITH LATE AND DEFAULT PAYMENTS PROVIDES SUBSTANTIAL RESULTS, OUR MAIN GOAL IS TO ATTRACT MORE SOLVENT BORROWERS AND TO MAINTAIN LOW NPLs RATE.

# INVESTING BECOMES EASIER

### **INVESTING BECOMES EASIER:**

**BETTER AUTOLEND.** FROM SEPTEMBER 2017, AUTOLEND FEATURE IS ACTIVE FOR BOTH PERSONAL AND BUSINESS LOANS.

EVEN BETTER AUTOLEND. ON SEPTEMBER 19<sup>TH</sup> WE'VE INTRODUCED A POSSIBILITY TO CHOOSE PRE-SET CONSERVATIVE, BALANCED OR PROGRESSIVE AUTOLEND PORTFOLIO.

FIXED RATE. INTRODUCTION OF FIXED R