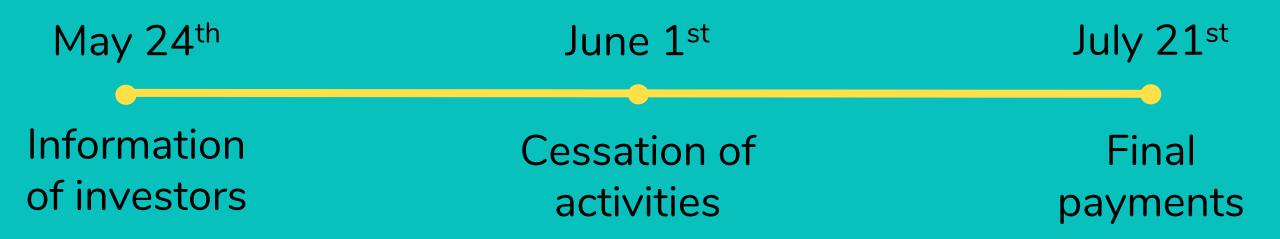

### FINBEE NEWS: COMPENSATION FUND

In May 2017, newly elected FinBee board decided to cease activities of FinBee Compensation Fund beginning June 1<sup>st</sup> 2017. Final payments for investors were made on July 21<sup>st</sup> 2017.

### FINBEE'S COMPENSATION FUND WAS ACTIVE FOR 17 MONTHS. 87 753 EUR WERE DISTRIBUTED TO INVESTORS.