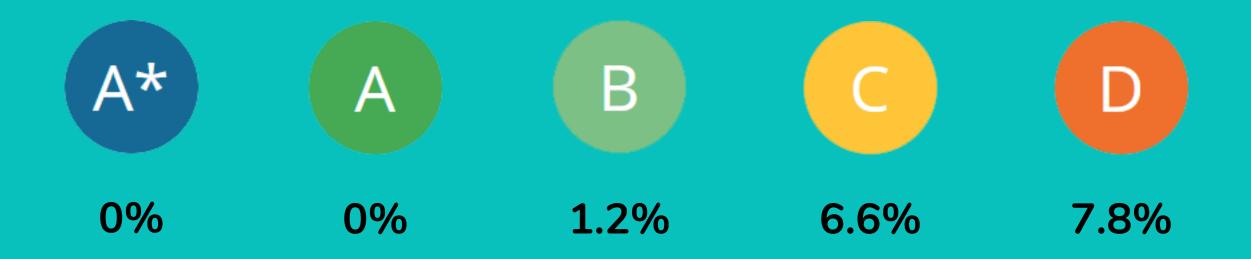

### IN NUMBERS: SHARE OF NPLs (PERSONAL LOANS) BY RATING AS OF SEPTEMBER 20<sup>TH</sup> 2017