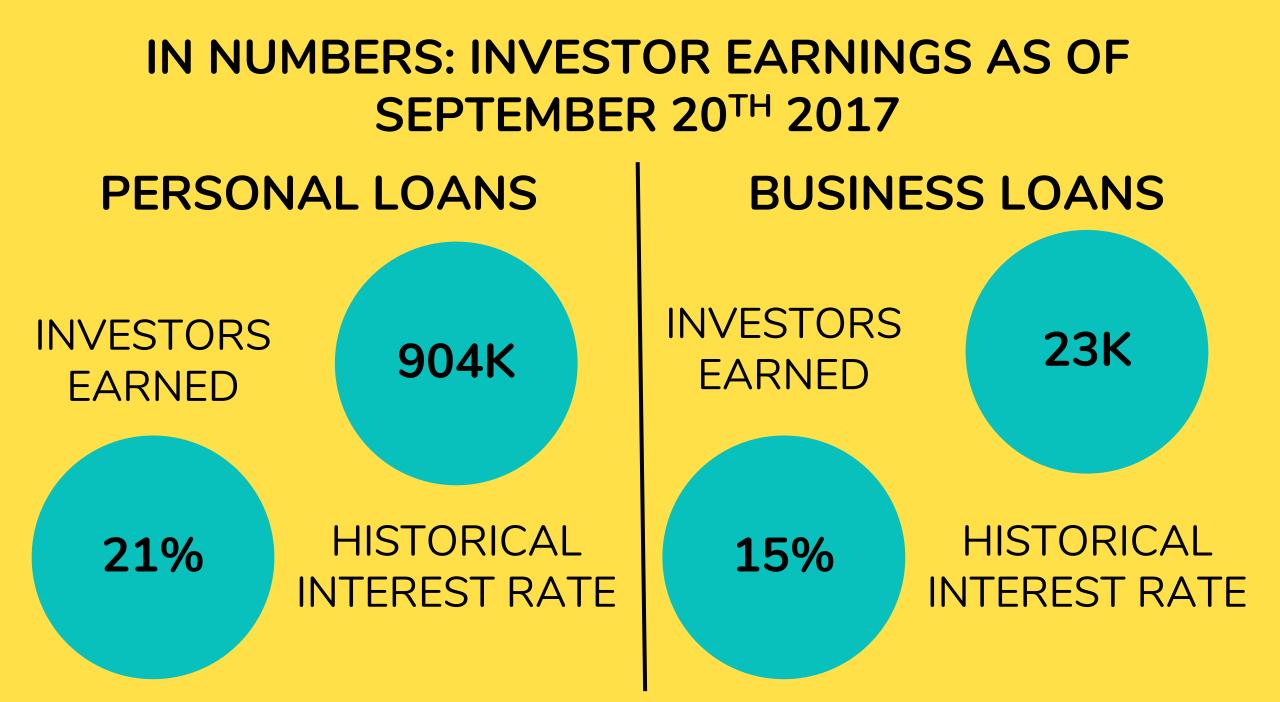

## IN NUMBERS: AVERAGE PERSONAL LOAN INTEREST RATE BY RATING AS OF SEPTEMBER $20^{TH}$ 2017

## IN NUMBERS: AVERAGE BUSINESS LOAN INTEREST RATE BY RATING AS OF SEPTEMBER $20^{TH}$ 2017

Remark: A rating interest rate is lower because of bigger number of real estate secured loans that tend to be cheaper.