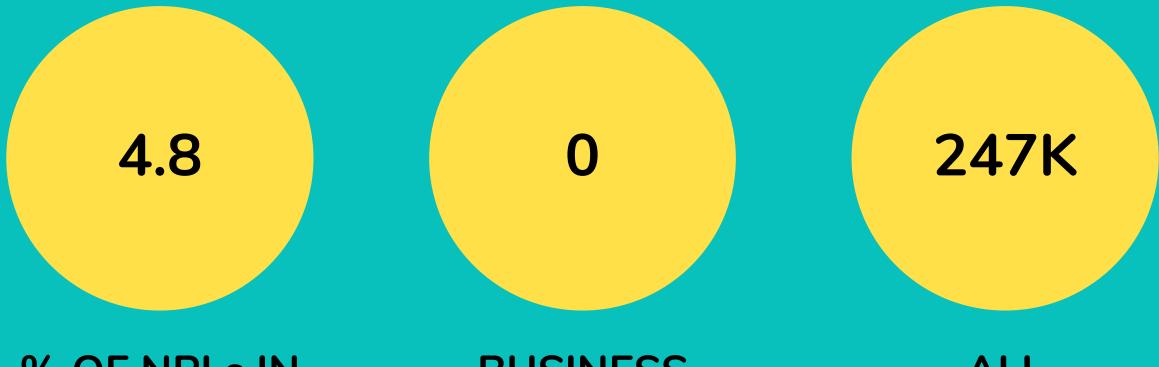

### IN NUMBERS: NPLs AS OF 20<sup>TH</sup> SEPTEMBER 2017

% OF NPLs IN PORTFOLIO BUSINESS NPLs (EUR) ALL NPLs (EUR)

### FINBEE'S HISTORICAL NPLs RATE OF 4.8% IS ONE OF THE BEST AMONG EUROPEAN P2P PLATFORMS.