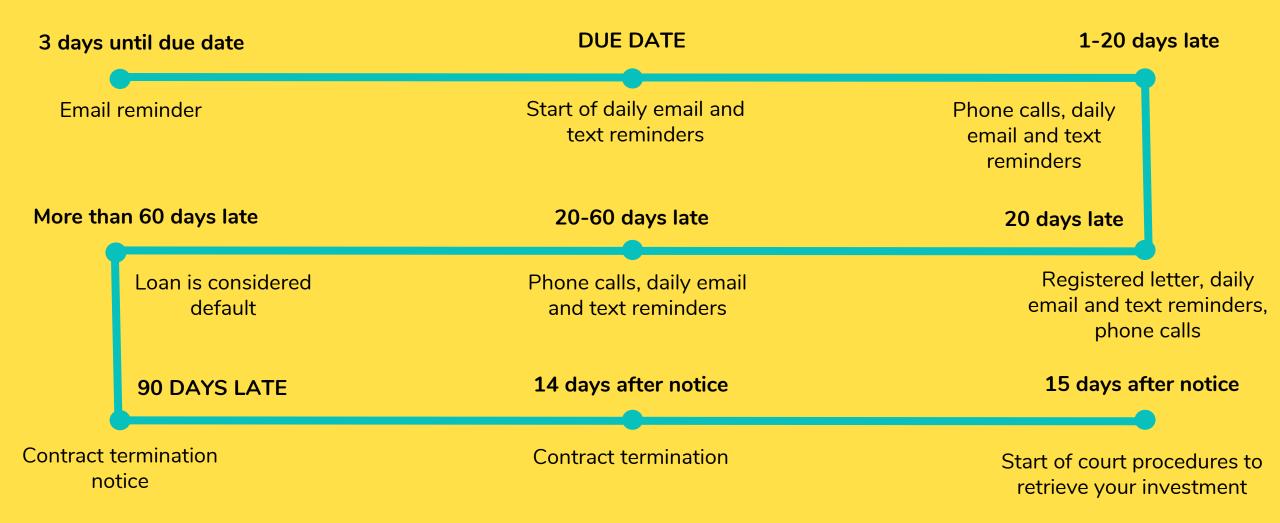

at tend to be cheaper.

### **AWESOME QUOTE:**

'I am very satisfied with FinBee. I am still surprised about their low failure rate. With almost 27% return after failures I would not have expected it at the beginning.'

p2p-anlage.de

### IN NUMBERS: NPLs AS OF 20<sup>TH</sup> SEPTEMBER 2017



% OF NPLs IN PORTFOLIO BUSINESS NPLs (EUR) ALL NPLs (EUR)

### IN NUMBERS: SHARE OF NPLs (PERSONAL LOANS) BY RATING AS OF SEPTEMBER 20<sup>TH</sup> 2017



### **AWESOME FACT:**

### FINBEE'S HISTORICAL NPLs RATE OF 4.8% IS ONE OF THE BEST AMONG EUROPEAN P2P PLATFORMS.

### HOW DOES AN AVERAGE PERSONAL LOAN LOOK LIKE?



### HOW DOES AN AVERAGE BUSINESS LOAN LOOKS LIKE?



### IN NUMBERS: INVESTORS AS OF SEPTEMBER 20<sup>TH</sup> 2017



# PROTECTING YOUR MONEY

### HOW DO WE HANDLE LATE PAYMENTS?



### HOW DO WE HANDLE DEFAULT LOANS?



## As of 20<sup>th</sup> September 2017, 61 cases of debt recovery are in execution stage.

WHILE OUR SYSTEM OF DEALING WITH LATE AND DEFAULT PAYMENTS PROVIDES SUBSTANTIAL RESULTS, OUR MAIN GOAL IS TO ATTRACT MORE SOLVENT BORROWERS AND TO MAINTAIN LOW NPLs RATE.

# INVESTING BECOMES EASIER

### **INVESTING BECOMES EASIER:**

**BETTER AUTOLEND.** FROM SEPTEMBER 2017, AUTOLEND FEATURE IS ACTIVE FOR BOTH PERSONAL AND BUSINESS LOANS.

EVEN BETTER AUTOLEND. ON SEPTEMBER 19<sup>TH</sup> WE'VE INTRODUCED A POSSIBILITY TO CHOOSE PRE-SET CONSERVATIVE, BALANCED OR PROGRESSIVE AUTOLEND PORTFOLIO.

FIXED RATE. INTRODUCTION OF FIXED RATE IN JULY 2017 MADE INVESTING YOUR MONEY FASTER AND MORE ATTRACTIVE.

# ATTRACTING MORE BORROWERS

IN AUGUST 2017 WE STARTED A M