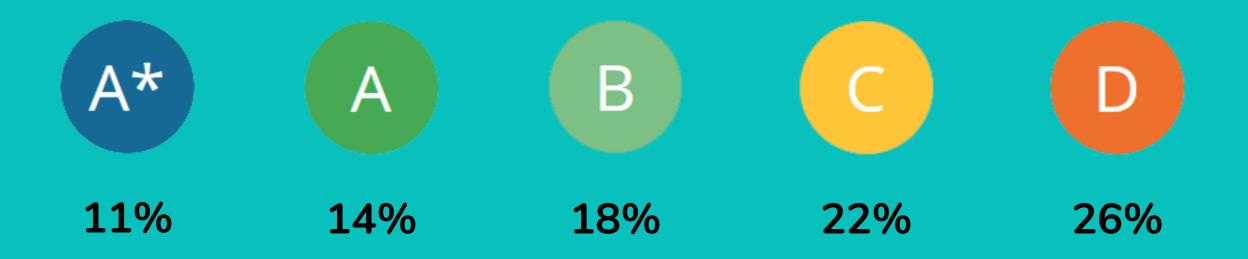

### IN NUMBERS: SHARE OF NPLs (PERSONAL LOANS) BY RATING AS OF SEPTEMBER 20<sup>TH</sup> 2017