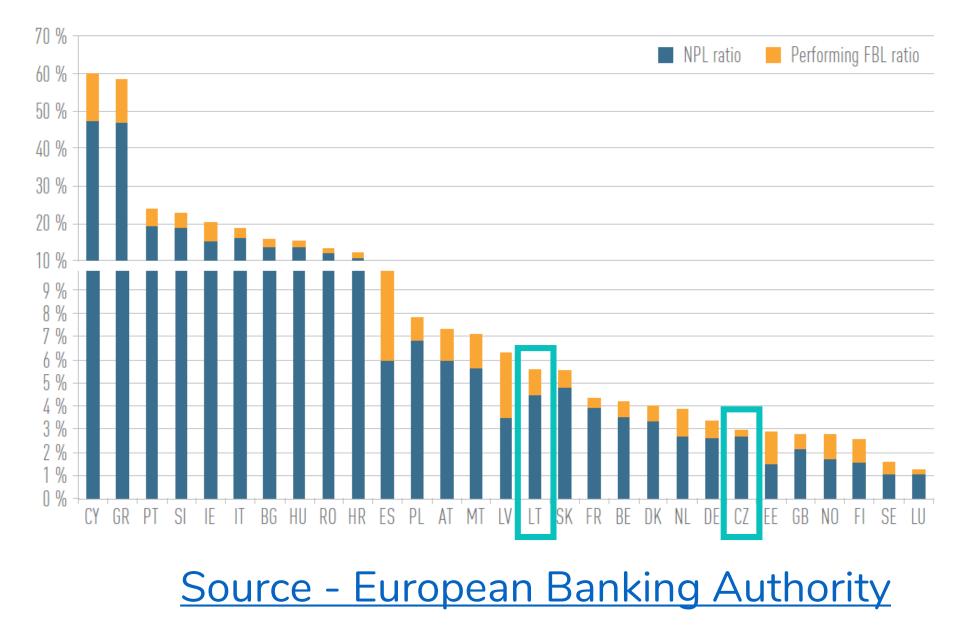

### Figure 12: A composite credit weakness ratio of non-performing and performing FBLs by country, Q2 2016

Source: EBA risk indicators.