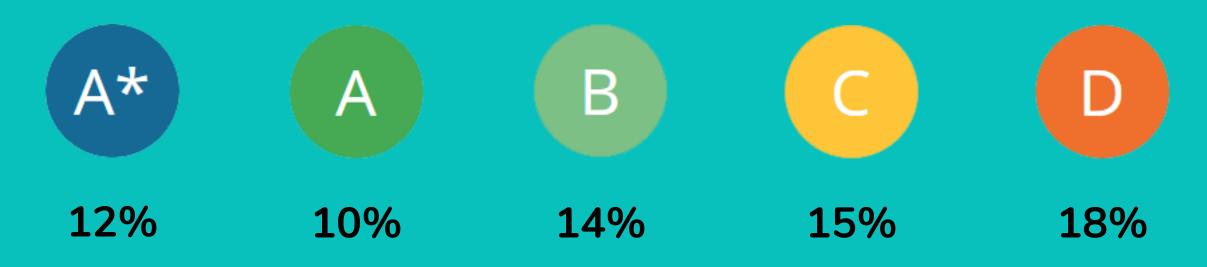

## IN NUMBERS: AVERAGE PERSONAL LOAN INTEREST RATE BY RATING AS OF SEPTEMBER $20^{TH}$ 2017