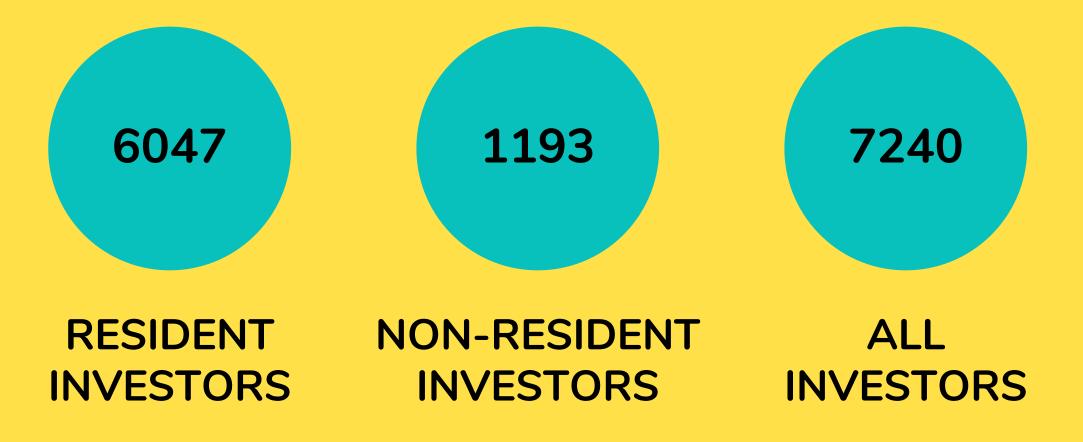

s lower because of bigger number of real estate secured loans that tend to be cheaper.

### **AWESOME QUOTE:**

'I am very satisfied with FinBee. I am still surprised about their low failure rate. With almost 27% return after failures I would not have expected it at the beginning.'

p2p-anlage.de

### IN NUMBERS: NPLs AS OF 20<sup>TH</sup> SEPTEMBER 2017



% OF NPLs IN PORTFOLIO BUSINESS NPLs (EUR) ALL NPLs (EUR)

### IN NUMBERS: SHARE OF NPLs (PERSONAL LOANS) BY RATING AS OF SEPTEMBER 20<sup>TH</sup> 2017



### **AWESOME FACT:**

### FINBEE'S HISTORICAL NPLs RATE OF 4.8% IS ONE OF THE BEST AMONG EUROPEAN P2P PLATFORMS.

### HOW DOES AN AVERAGE PERSONAL LOAN LOOK LIKE?



### HOW DOES AN AVERAGE BUSINESS LOAN LOOKS LIKE?



### IN NUMBERS: INVESTORS AS OF SEPTEMBER 20<sup>TH</sup> 2017



# PROTECTING YOUR MONEY

### HOW DO WE HANDLE LATE PAYMENTS?



### HOW DO WE HANDLE DEFAULT LOANS?



## As of 20<sup>th</sup> September 2017, 61 cases of debt recovery are in execution stage.

WHILE OUR SYSTEM OF DEALING WITH LATE AND DEFAULT PAYMENTS PROVIDES SUBSTANTIAL RESULTS, OUR MAIN GOAL IS TO ATTRACT MORE SOLVENT BORROWERS AND TO MAINTAIN LOW NPLs RATE.

# INVESTING BECOMES EASIER

### **INVESTING BECOMES EASIER:**

**BETTER AUTOLEND.** FROM SEPTEMBER 2017, AUTOLEND FEATURE IS ACTIVE FOR BOTH PERSONAL AND BUSINESS LOANS.

EVEN BETTER AUTOLEND. ON SEPTEMBER 19<sup>TH</sup> WE'VE INTRODUCED A POSSIBILITY TO CHOOSE PRE-SET CONSERVATIVE, BALANCED OR PROGRESSIVE AUTOLEND PORTFOLIO.

FIXED RATE. INTRODUCTION OF FIXED RATE IN JULY 2017 MADE INVESTING YOUR MONEY FASTER AND MORE ATTRACT