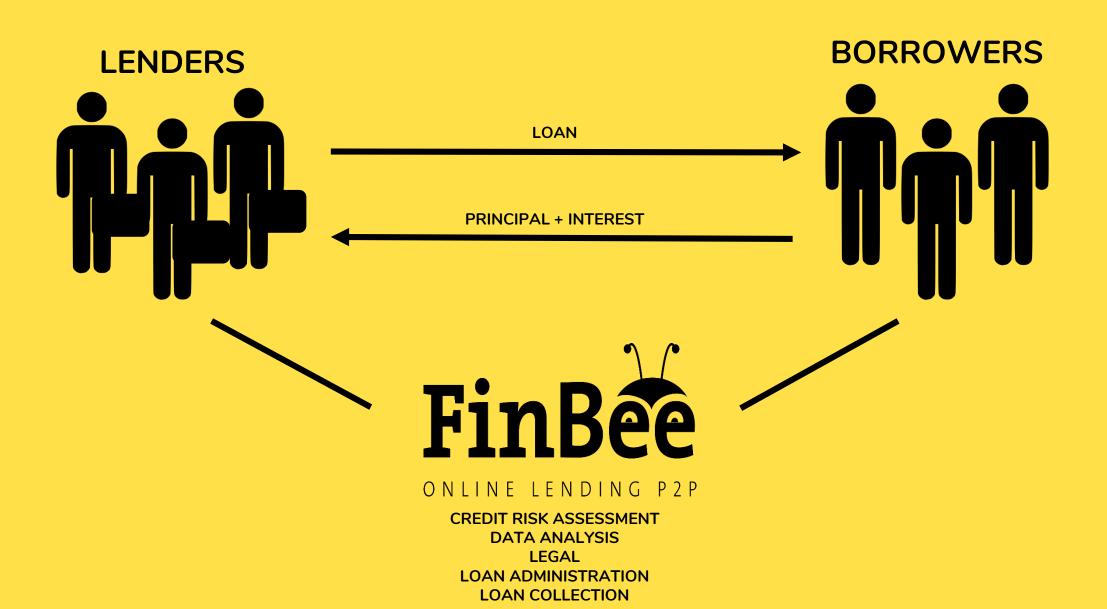

### CONTENTS

WHAT IS P2P LENDING
INVESTING WITH FINBEE
FINBEE IN NUMBERS
PROTECTING YOUR MONEY
HOW TO BORROW WITH FINBEE

### WHAT IS P2P LENDING?



### WHO CAN BORROW VIA FINBEE?

**PEOPLE** 



**BUSINESSES** 



### HOW TO BECOME AN INVESTOR WITH FINBEE?



**EU BANK ACCOUNT** 

18+ YEARS OF AGE

REGISTER AND START INVESTING!

### WHY SHOULD YOU INVEST WITH FINBEE?

21%

HISTORICAL INTEREST RATE 4.9%

**NPLs RATE** 

>1M EUR

> INVESTORS ALREADY EARNED

### **LOANS ISSUED AS OF NOVEMBER 9 2017**



## IN NUMBERS: AVERAGE PERSONAL LOAN INTEREST RATE BY RATING AS OF NOVEMBER 9 2017



### IN NUMBERS: AVERAGE BUSINESS LOAN INTEREST RATE BY RATING AS OF NOVEMBER 9 2017



Remark: A rating interest rate is lower because of bigger number of real estate secured loans that tend to be cheaper.

### HOW DO WE HANDLE LATE PAYMENTS?



### HOW DO WE HANDLE DEFAULT LOANS?

COURT BAILIFF REPAYMENT

Court desicion Execution of Repayment of on de