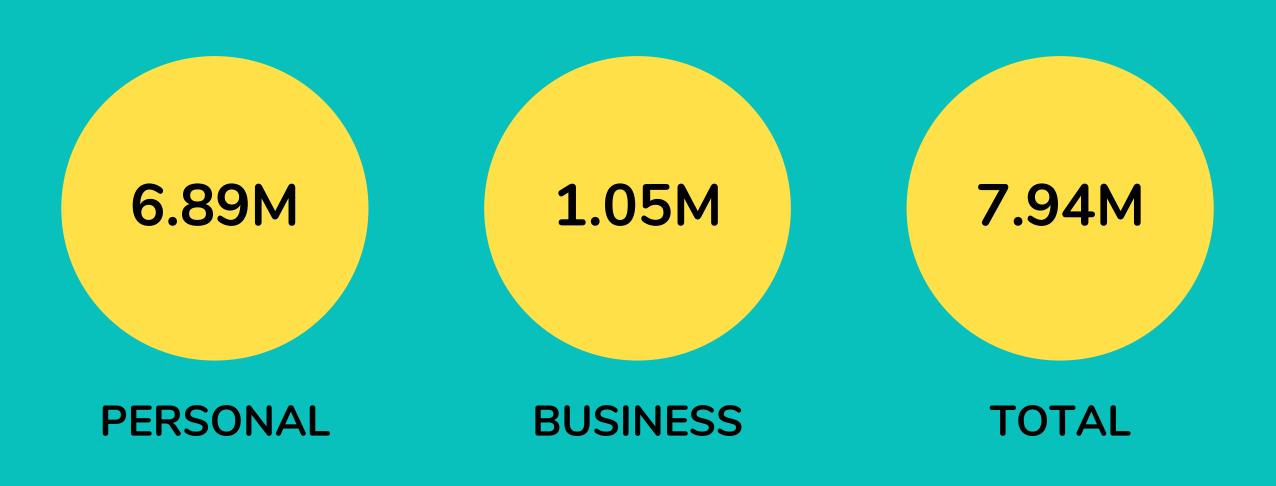

### CONTENTS

WHAT IS P2P LENDING
INVESTING WITH FINBEE
FINBEE IN NUMBERS
PROTECTING YOUR MONEY
HOW TO BORROW WITH FINBEE

### WHAT IS P2P LENDING?



### WHO CAN BORROW VIA FINBEE?

**PEOPLE** 



**BUSINESSES** 



### HOW TO BECOME AN INVESTOR WITH FINBEE?



**EU BANK ACCOUNT** 

18+ YEARS OF AGE

REGISTER AND START INVESTING!

### WHY SHOULD YOU INVEST WITH FINBEE?

21%

HISTORICAL INTEREST RATE 4.9%

**NPLs RATE** 

>1M EUR

> INVESTORS ALREADY EARNED

### **LOANS ISSUED AS OF NOVEMBER 9 2017**



## IN NUMBERS: AVERAGE PERSONAL LOAN INTEREST RATE BY RATING AS OF NOVEMBER 9 2017



### IN NUMBERS: AVERAGE BUSINESS LOAN INTEREST RATE BY RATING AS OF NOVEMBER 9 2017



Remark: A rating interest rate is lower because of bigger number of real estate secured loans that tend to be cheaper.

### HOW DO WE HANDLE LATE PAYMENTS?



### HOW DO WE HANDLE DEFAULT LOANS?

COURT BAILIFF REPAYMENT

Court desicion Execution of Repayment of on debt recovery court order by debt to investors

bailiff

WHILE OUR SYSTEM OF DEALING WITH LATE AND DEFAULT PAYMENTS PROVIDES SUBSTANTIAL RESULTS, OUR MAIN GOAL IS TO ATTRACT MORE SOLVENT BORROWERS AND TO MAINTAIN LOW NPLs RATE.

#### **HOW TO BORROW WITH FINBEE?**



CITIZEN OR LEGAL RESIDENT OF LITHUANIA

18+ YEARS OF AGE

**DEBT TO INCOME RATIO LOWER THAN