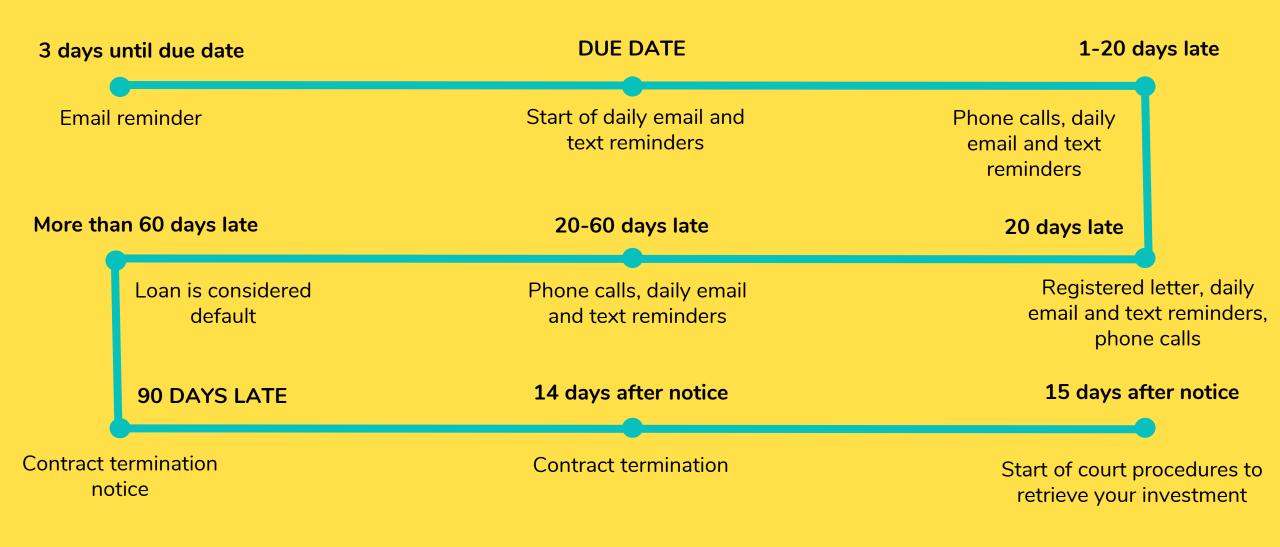

TING WITH FINBEE
FINBEE IN NUMBERS
PROTECTING YOUR MONEY
HOW TO BORROW WITH FINBEE

### WHAT IS P2P LENDING?



### WHO CAN BORROW VIA FINBEE?

**PEOPLE** 



**BUSINESSES** 



### HOW TO BECOME AN INVESTOR WITH FINBEE?



**EU BANK ACCOUNT** 

18+ YEARS OF AGE

REGISTER AND START INVESTING!

### WHY SHOULD YOU INVEST WITH FINBEE?

21%

HISTORICAL INTEREST RATE 4.9%

**NPLs RATE** 

>1M EUR

> INVESTORS ALREADY EARNED

### **LOANS ISSUED AS OF NOVEMBER 9 2017**



## IN NUMBERS: AVERAGE PERSONAL LOAN INTEREST RATE BY RATING AS OF NOVEMBER 9 2017



### IN NUMBERS: AVERAGE BUSINESS LOAN INTEREST RATE BY RATING AS OF NOVEMBER 9 2017



Remark: A rating interest rate is lower because of bigger number of real estate secured loans that tend to be cheaper.

### HOW DO WE HANDLE LATE PAYMENTS?



### HOW DO WE HANDLE DEFAULT LOANS?

COURT BAILIFF REPAYMENT

Court desicion Execution of Repayment of on debt recovery court order by debt to investors

bailiff

WHILE OUR SYSTEM OF DEALING WITH LATE AND DEFAULT PAYMENTS PROVIDES SUBSTANTIAL RESULTS, OUR MAIN GOAL IS TO ATTRACT MORE SOLVENT BORROWERS AND TO MAINTAIN LOW NPLs RATE.

#### **HOW TO BORROW WITH FINBEE?**



CITIZEN OR LEGAL RESIDENT OF LITHUANIA

18+ YEARS OF AGE

**DEBT TO INCOME RATIO LOWER THAN 40%** 

REGULAR MONTHLY INCOME AND EMPLOYED AT LEAST FOR 4 MONTHS IN CURRENT WORKPLACE

# THANKS FOR YOUR TIME AND HOPE TO SEE YOU SOON!