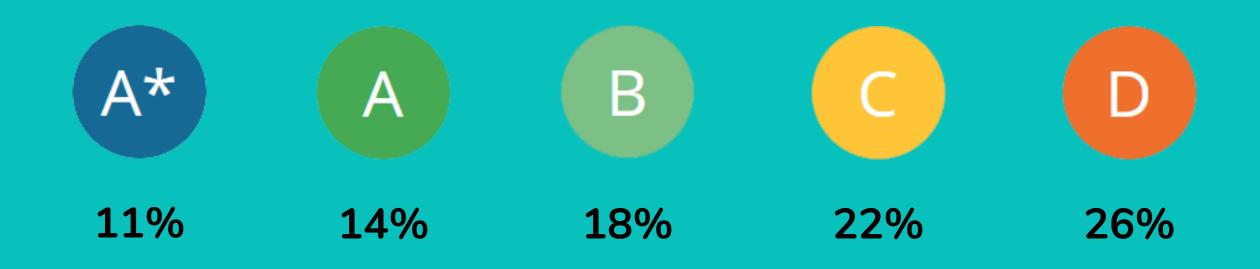

## IN NUMBERS: AVERAGE PERSONAL LOAN INTEREST RATE BY RATING AS OF NOVEMBER 9 2017