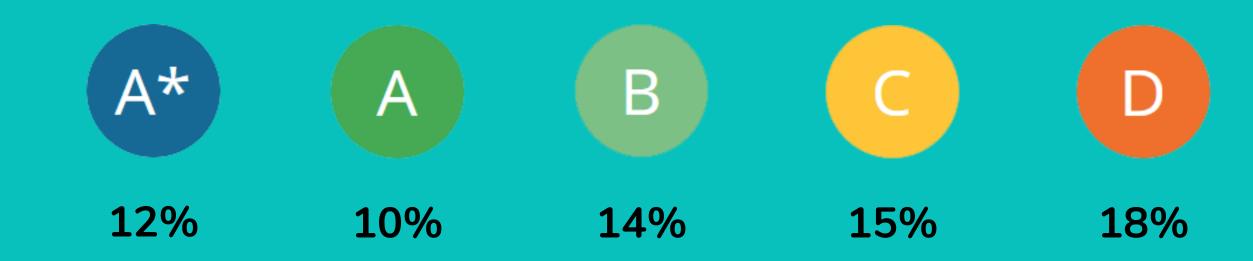

### IN NUMBERS: AVERAGE BUSINESS LOAN INTEREST RATE BY RATING AS OF NOVEMBER 9 2017

Remark: A rating interest rate is lower because of bigger number of real estate secured loans that tend to be cheaper.